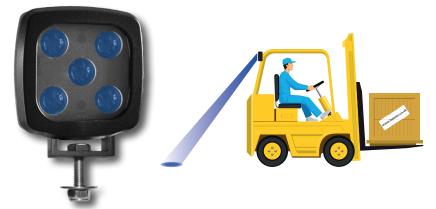

## FKL15B

The FKL15B projects a blue advance warning marker – it is designed for use on forklift vehicles in loud environments with limited visibility such as inside warehouses.

#### **Main Features**

- Multi-voltage (10-48V)
- 5 x 3W blue LEDs
- 99 (L) x 85 (W) x 152mm (D)
- Strong polycarbonate lens
- Aluminium housing