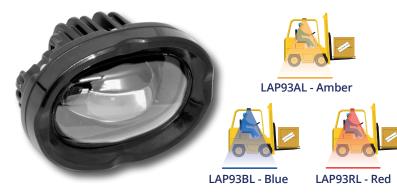

## LAP93AL / LAP93BL / LAP93RL

Linear boundary lights available in amber, blue and red.

### **Main Features**

- Multi-voltage (10-80V)
- 3 x 3W amber/blue/red LEDs
- 100 (L) x 72 (W) x 62mm (D)
- Aluminium housing
- Stainless steel fixings & bracket

www.lapelec.co.uk

63