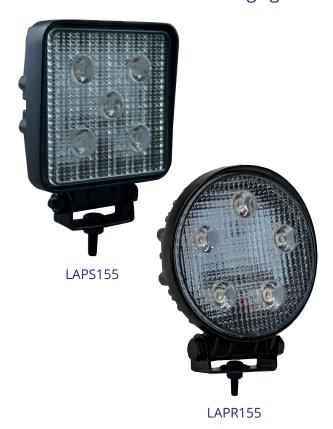

## LED WORK LAMPS (LAP155 Range)

The dual voltage (12/24V) LAP155 worklamps are manufactured with 5 x 3W LEDs and are available as round and square models, providing an excellent source of working light.

## Main Features

- Dual Voltage (12/24V)
- Current draw: 1.25A (12V) 0.625A (24V)
- IP67 Ingress Protection
- Dimensions: 110 (l) x 51 (d) x 135 mm (h)
- Extra strong polycarbonate lens
- Aluminium housing
- Stainless steel bracket
- 15W/1100 Lumen
- 12 month warranty