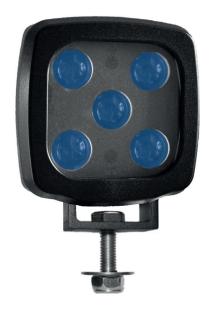

## **BLUE FORKLIFT WARNING LIGHT (FKL15B)**

Specifically designed for safety, the FKL15B gives advance warning of approaching forklift vehicles and other traffic in loud environments.

## Main Features

- Multi-Voltage (10-48V)
- 5 x 3W Blue LEDs
- IP67 Ingress Protection
- Dimensions: 99 (l) x 85 (d) x 152 mm (h)
- 1100 Lumen
- Strong polycarbonate lens
- Aluminium housing
- 12 month warranty