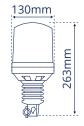

## Lens Colours Available

Blue

ed

| 12V Model    | LAP259   | LAP269 | LAP271    | LAP254  | LAP121       |
|--------------|----------|--------|-----------|---------|--------------|
| 12/24V Model | LAP260   | LAP270 | LAP272    | LAP255  | LAP122       |
| Fitting      | Magnetic | DIN    | Flexi DIN | 3 Point | Single Point |
| Weight       | 1.1KG    | 0.8KG  | 0.8KG     | 0.5KG   | 0.7KG        |