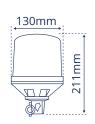

## Lens Colours Available

Blue

ed

| 12V Model    | LAP259   | LAP269 | LAP271    | LAP254  | LAP121       |
|--------------|----------|--------|-----------|---------|--------------|
| 12/24V Model | LAP260   | LAP270 | LAP272    | LAP255  | LAP122       |
| Fitting      | Magnetic | DIN    | Flexi DIN | 3 Point | Single Point |
| Weight       | 1.1KG    | 0.8KG  | 0.8KG     | 0.5KG   | 0.7KG        |