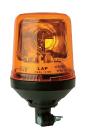

## Lens Colours Available

Blue

ed

| 12V Model    | LAP259   | LAP269 | LAP271    | LAP254  | LAP121       |
|--------------|----------|--------|-----------|---------|--------------|
| 12/24V Model | LAP260   | LAP270 | LAP272    | LAP255  | LAP122       |
| Fitting      | Magnetic | DIN    | Flexi DIN | 3 Point | Single Point |
| Weight       | 1.1KG    | 0.8KG  | 0.8KG     | 0.5KG   | 0.7KG        |