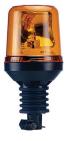

## Lens Colours Available

Blue

ed

| 12V Model    | LAP259   | LAP269 | LAP271    | LAP254  | LAP121       |
|--------------|----------|--------|-----------|---------|--------------|
| 12/24V Model | LAP260   | LAP270 | LAP272    | LAP255  | LAP122       |
| Fitting      | Magnetic | DIN    | Flexi DIN | 3 Point | Single Point |
| Weight       | 1.1KG    | 0.8KG  | 0.8KG     | 0.5KG   | 0.7KG        |