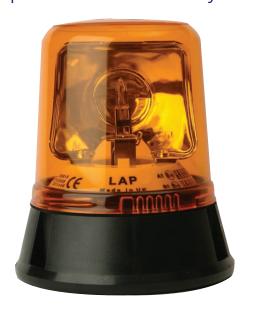

## **ROTATING BEACONS**

LAP Electrical Limited is a firmly established name in the manufacture of emergency lighting beacons.

Our popular range of rotating beacons are designed to provide superior light output for maximum visibility.

## Main Features

- 12V or Dual Voltage (12/24V) options
- 70mph rated on magnetic version
- IP56 rated ingress protection
- Current consumption: 4.6A @ 12V / 3.0A @ 24V
- -30°C to +50°C extreme temperature reliability
- Unique maintenance free direct drive mechanism provides low noise operation