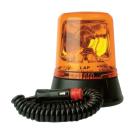

## Lens Colours Available

Blue

ed

| 12V Model    | LAP259   | LAP269 | LAP271    | LAP254  | LAP121       |
|--------------|----------|--------|-----------|---------|--------------|
| 12/24V Model | LAP260   | LAP270 | LAP272    | LAP255  | LAP122       |
| Fitting      | Magnetic | DIN    | Flexi DIN | 3 Point | Single Point |
| Weight       | 1.1KG    | 0.8KG  | 0.8KG     | 0.5KG   | 0.7KG        |