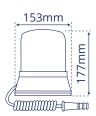

## Lens Colours Available

Blue

ed

| 12V Model    | LAP259   | LAP269 | LAP271    | LAP254  | LAP121       |
|--------------|----------|--------|-----------|---------|--------------|
| 12/24V Model | LAP260   | LAP270 | LAP272    | LAP255  | LAP122       |
| Fitting      | Magnetic | DIN    | Flexi DIN | 3 Point | Single Point |
| Weight       | 1.1KG    | 0.8KG  | 0.8KG     | 0.5KG   | 0.7KG        |