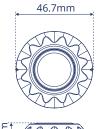

## RM3 - 16 Flash Patterns

| Part No | Voltage | Colour | ECE R65 |
|---------|---------|--------|---------|
| RM3A    | 12/24V  | Amber  | ✓       |
| RM3B    | 12/24V  | Blue   | ✓       |

#### Main Features

- 3 x LED Light
- Long life LED technology rated to 100,000 hours of operation
- Multiple units can be linked for synchronised / alternate flash
- Fully weatherproof and vibration resistant
- Aluminium base for efficient heat dissipation and maximum durability
- Max. Current: 0.48A @12VDC / 0.24A @24VDC