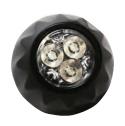

## RM3 - 16 Flash Patterns

| Part No | Voltage | Colour | ECE R65 |
|---------|---------|--------|---------|
| RM3A    | 12/24V  | Amber  | ✓       |
| RM3B    | 12/24V  | Blue   | ✓       |

#### Main Features

- 3 x LED Light
- Long life LED technology rated to 100,000 hours of operation
- Multiple units can be linked for synchronised / alternate flash
- Fully weatherproof and vibration resistant
- Aluminium base for efficient heat dissipation and maximum durability
- Max. Current: 0.48A @12VDC / 0.24A @24VDC