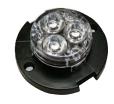

### SM3 - 12 Flash Patterns

| Part No | Voltage | Colour |
|---------|---------|--------|
| SM3A    | 12/24V  | Amber  |
| SM3B    | 12/24V  | Blue   |

## Main Features

- 3 x LED Light
- 17mm Super low-profile thickness
- Internal installation in vehicle with 25.4mm cut-out
- External surface mount on vehicle body with flange
- Multiple units can be linked for synchronised / alternate flash
- Max. Current: 0.47A @12VDC / 0.24A @24VDC