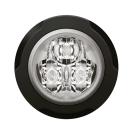

## RM3 - 16 Flash Patterns

| Part No | Voltage | Colour | ECE R65 |
|---------|---------|--------|---------|
| RM3A    | 12/24V  | Amber  | ✓       |
| RM3B    | 12/24V  | Blue   | ✓       |

#### Main Features

- 3 x LED Light
- Long life LED technology rated to 100,000 hours of operation
- Multiple units can be linked for synchronised / alternate flash
- Fully weatherproof and vibration resistant
- Aluminium base for efficient heat dissipation and maximum durability
- Max. Current: 0.48A @12VDC / 0.24A @24VDC