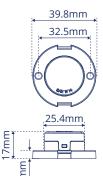

### SM3 - 12 Flash Patterns

| Part No | Voltage | Colour |
|---------|---------|--------|
| SM3A    | 12/24V  | Amber  |
| SM3B    | 12/24V  | Blue   |

## Main Features

- 3 x LED Light
- 17mm Super low-profile thickness
- Internal installation in vehicle with 25.4mm cut-out
- External surface mount on vehicle body with flange
- Multiple units can be linked for synchronised / alternate flash
- Max. Current: 0.47A @12VDC / 0.24A @24VDC