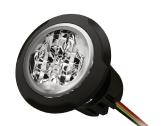

### SM3 - 12 Flash Patterns

| Part No | Voltage | Colour |
|---------|---------|--------|
| SM3A    | 12/24V  | Amber  |
| SM3B    | 12/24V  | Blue   |

## Main Features

- 3 x LED Light
- 17mm Super low-profile thickness
- Internal installation in vehicle with 25.4mm cut-out
- External surface mount on vehicle body with flange
- Multiple units can be linked for synchronised / alternate flash
- Max. Current: 0.47A @12VDC / 0.24A @24VDC