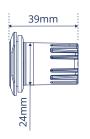

## Main Features

- 3 x LED Light
- 17mm Super low-profile thickness
- Internal installation in vehicle with 25.4mm cut-out
- External surface mount on vehicle body with flange
- Multiple units can be linked for synchronised / alternate flash
- Max. Current: 0.47A @12VDC / 0.24A @24VDC