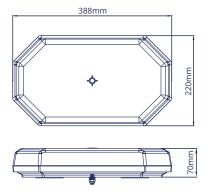

## MINI LED LIGHTBARS (LAP1556 Range)

The LAP1556 LED lightbar is manufactured with 56 ultra-bright amber LEDs for excellent warning light.

## Main Features

- Dual Voltage (12/24V)
- IP67 rated ingress protection
- Clear polycarbonate lens
- Current consumption:
  4.7A @ 12V, 2.3A @ 24V
- 10 flash patterns
- Single flash pattern meets R65 approval
- 56 x 0.5W amber LEDs
- Single point fixing