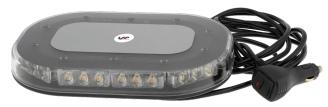

## MINI LED LIGHTBARS (LAP0930 Range)

The economical low profile LAP0930 range provides ultra bright hazard warning with 30 x 1W amber LEDs.

Model shown: LAP0930AC/MAG

## Main Features

- Dual Voltage (12/24V)
- IP67 rated ingress protection
- 40mph rated on magnetic version
- 11 flash patterns
- Clear polycarbonate lens

| Part No       | No. of<br>Modules | No. of<br>LEDs | LED<br>Rating | Mounting     |
|---------------|-------------------|----------------|---------------|--------------|
| LAP0930AC/MAG | 10                | 30             | 1W            | Magnetic     |
| LAP0930AC/SP  | 10                | 30             | 1W            | Single Point |