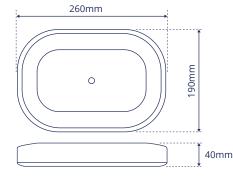

## MINI LED LIGHTBARS (LAP0930 Range)

The economical low profile LAP0930 range provides ultra bright hazard warning with 30 x 1W amber LEDs.

Model shown: LAP0930AC/MAG

## Main Features

- Dual Voltage (12/24V)
- IP67 rated ingress protection
- 40mph rated on magnetic version
- 11 flash patterns
- Clear polycarbonate lens

| Part No       | No. of<br>Modules | No. of<br>LEDs | LED<br>Rating | Mounting     |
|---------------|-------------------|----------------|---------------|--------------|
| LAP0930AC/MAG | 10                | 30             | 1W            | Magnetic     |
| LAP0930AC/SP  | 10                | 30             | 1W            | Single Point |