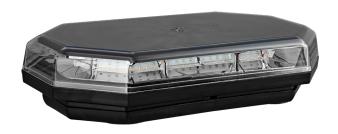

## MINI LED LIGHTBARS (LAP1556 Range)

The LAP1556 LED lightbar is manufactured with 56 ultra-bright amber LEDs for excellent warning light.

## Main Features

- Dual Voltage (12/24V)
- IP67 rated ingress protection
- Clear polycarbonate lens
- Current consumption:
  4.7A @ 12V, 2.3A @ 24V
- 10 flash patterns
- Single flash pattern meets R65 approval
- 56 x 0.5W amber LEDs
- Single point fixing