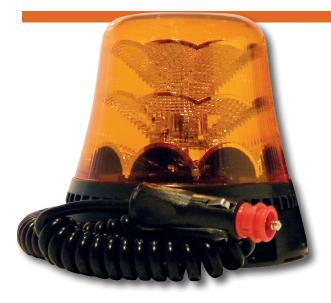

## LRB Range (R65 Approved)

We have combined the latest LED technology with advanced optics to provide this unique ECE Reg 65 LED beacon.

## **Main Features**

- Multi-voltage (10-30V)
- 70mph rated on magnetic version
- Nominal flash rate: 120 per minute
- Very low power consumption
- Double flash
- Current consumption: 2.0A @ 12V / 1.3A @ 24V
- -30°C to +50°C extreme temperature reliability