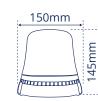

## LRB Range (R65 Approved)

We have combined the latest LED technology with advanced optics to provide this unique ECE Reg 65 LED beacon.

## Lens Colours Available

| Part Number | LRB020   | LRB030 | LRB040    | LRB050  | LRB060       |
|-------------|----------|--------|-----------|---------|--------------|
| Fitting     | Magnetic | DIN    | Flexi DIN | 3 Point | Single Point |
| Weight      | 1.4KG    | 0.9KG  | 1.1KG     | 0.9KG   | 0.9KG        |