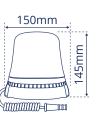

## Lens Colours Available

| Part Number | LRB020   | LRB030 | LRB040    | LRB050  | LRB060       |
|-------------|----------|--------|-----------|---------|--------------|
| Fitting     | Magnetic | DIN    | Flexi DIN | 3 Point | Single Point |
| Weight      | 1.4KG    | 0.9KG  | 1.1KG     | 0.9KG   | 0.9KG        |