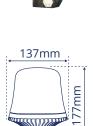

## LRB Range (R65 Approved)

We have combined the latest LED technology with advanced optics to provide this unique ECE Reg 65 LED beacon.

## Lens Colours Available

| Part Number | LRB020   | LRB030 | LRB040    | LRB050  | LRB060       |
|-------------|----------|--------|-----------|---------|--------------|
| Fitting     | Magnetic | DIN    | Flexi DIN | 3 Point | Single Point |
| Weight      | 1.4KG    | 0.9KG  | 1.1KG     | 0.9KG   | 0.9KG        |